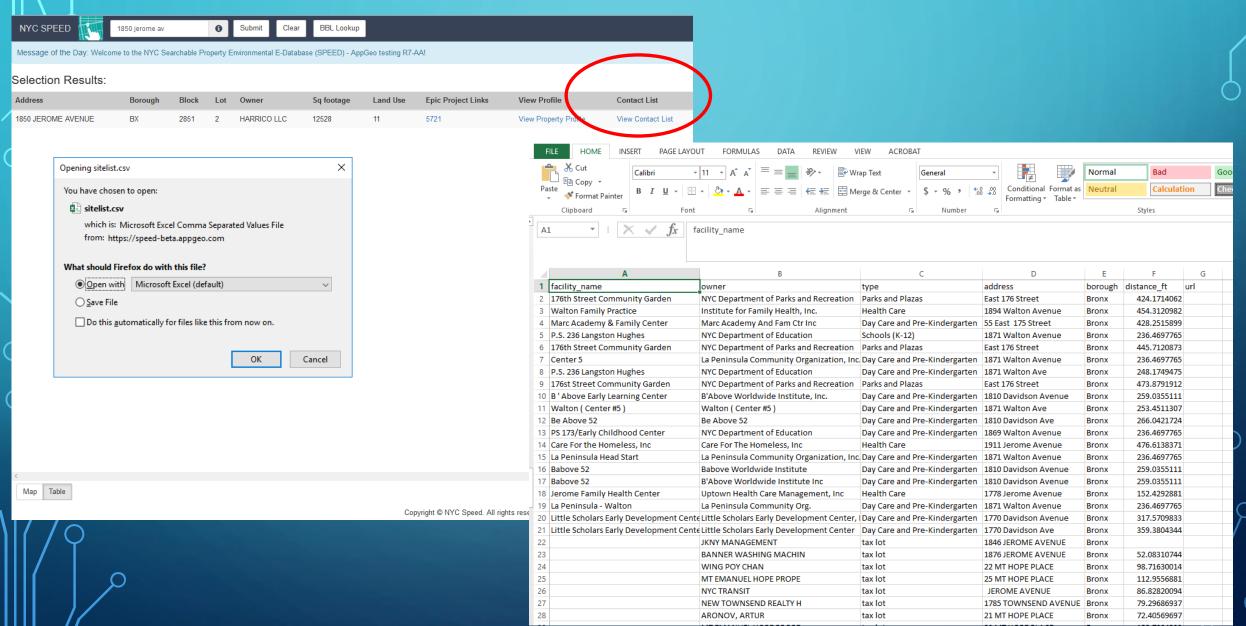

|                             |                             |                          |            |                    |  |
| More Resources                                               | Forder-postal Otto Both horse Const. |                                            |                             |                             |                          |            |                    |  |
| Building Information - BIS Web Property Records - ACRIS Zola | Environmental Site Database Search   |                                            |                             |                             |                          |            |                    |  |

Copyright @ NYC Speed. All rights reserved.

## VIEW ENVIRONMENTAL FEATURES



#### GENERATE CONTACT LIST



# > ADVANCED SEARCH - OPEN SPILLS IN QUEENS CD6



## TABULAR RESULTS - OPEN SPILLS IN QUEENS CD6



#### DADVANCED SEARCH— ACTIVE OER PROJECTS NEAR WETLANDS IN QUEENS OF



# THANK YOU!

Makism Kleban

**IT Director** 

NYC Mayor's Office of Environmental Remediation

mkleban@dep.nyc.gov

www.nyc.gov/oer