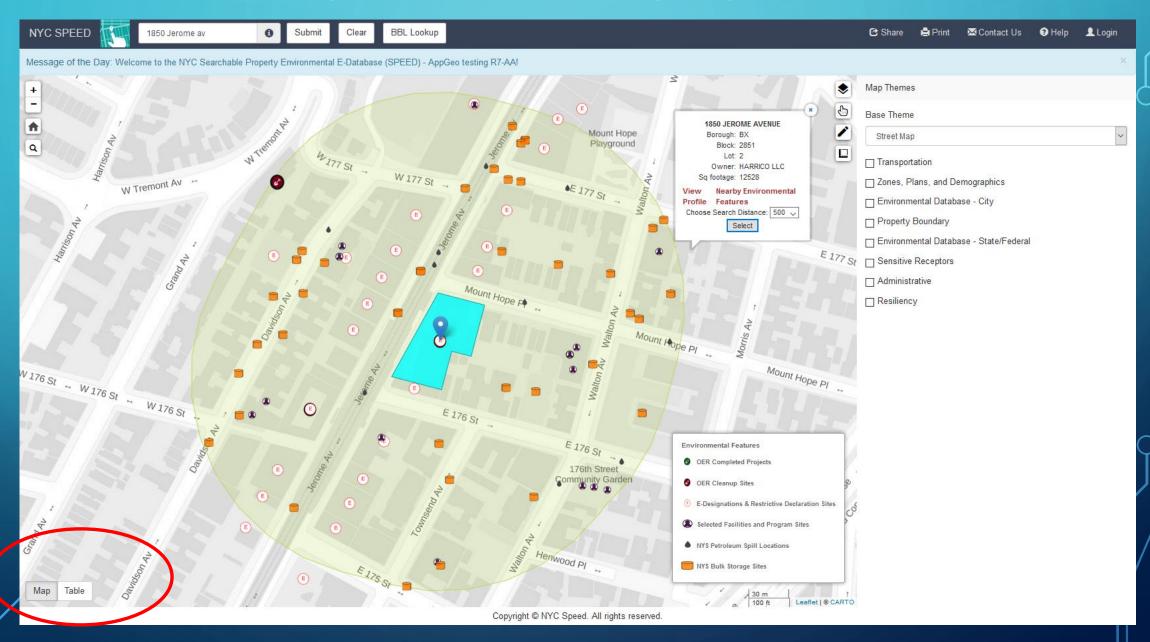

|                                            |                             |                             |                          |            |                    |  |
| More Resources                                               | Forder-postal Otto Both horse Const. |                                            |                             |                             |                          |            |                    |  |
| Building Information - BIS Web Property Records - ACRIS Zola | Environmental Site Database Search   |                                            |                             |                             |                          |            |                    |  |

Copyright @ NYC Speed. All rights reserved.

## VIEW ENVIRONMENTAL FEATURES



#### GENERATE CONTACT LIST



# > ADVANCED SEARCH - OPEN SPILLS IN QUEENS CD6



## TABULAR RESULTS - OPEN SPILLS IN QUEENS CD6



#### DADVANCED SEARCH— ACTIVE OER PROJECTS NEAR WETLANDS IN QUEENS OF



# THANK YOU!

Makism Kleban

**IT Director** 

NYC Mayor's Office of Environmental Remediation

mkleban@dep.nyc.gov

www.nyc.gov/oer