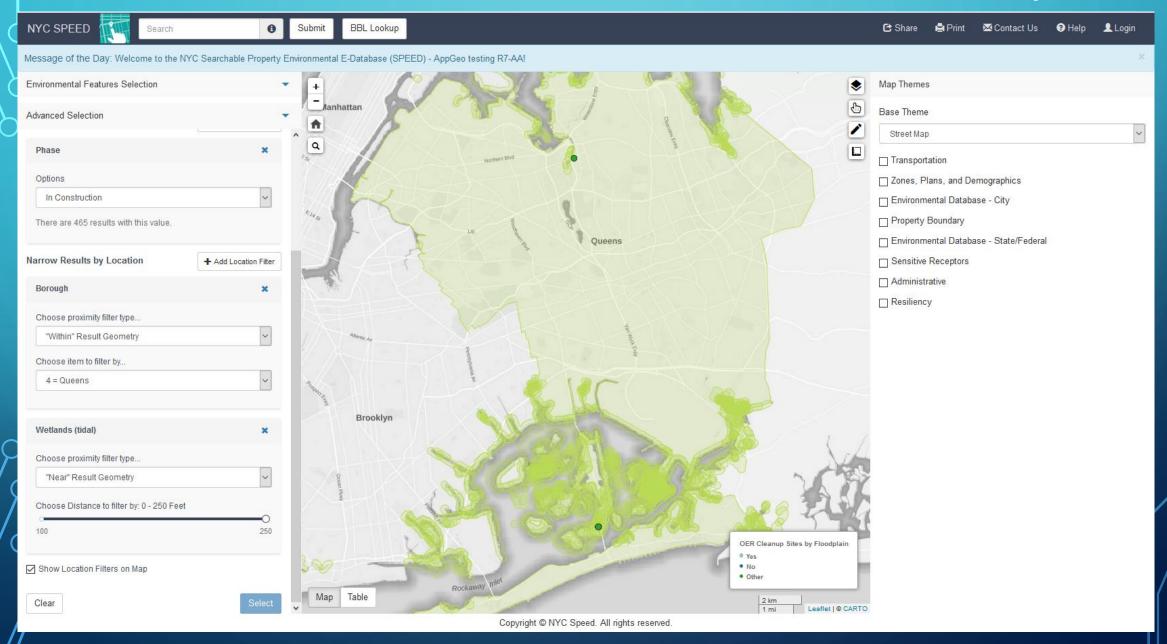

| Forder-postal Otto Both horse Const. |                                            |                             |                             |                          |            |                    |  |
| Building Information - BIS Web Property Records - ACRIS Zola | Environmental Site Database Search   |                                            |                             |                             |                          |            |                    |  |

Copyright @ NYC Speed. All rights reserved.

## VIEW ENVIRONMENTAL FEATURES



#### GENERATE CONTACT LIST



# > ADVANCED SEARCH - OPEN SPILLS IN QUEENS CD6



## TABULAR RESULTS - OPEN SPILLS IN QUEENS CD6



#### DADVANCED SEARCH— ACTIVE OER PROJECTS NEAR WETLANDS IN QUEENS OF



# THANK YOU!

Makism Kleban

**IT Director** 

NYC Mayor's Office of Environmental Remediation

mkleban@dep.nyc.gov

www.nyc.gov/oer