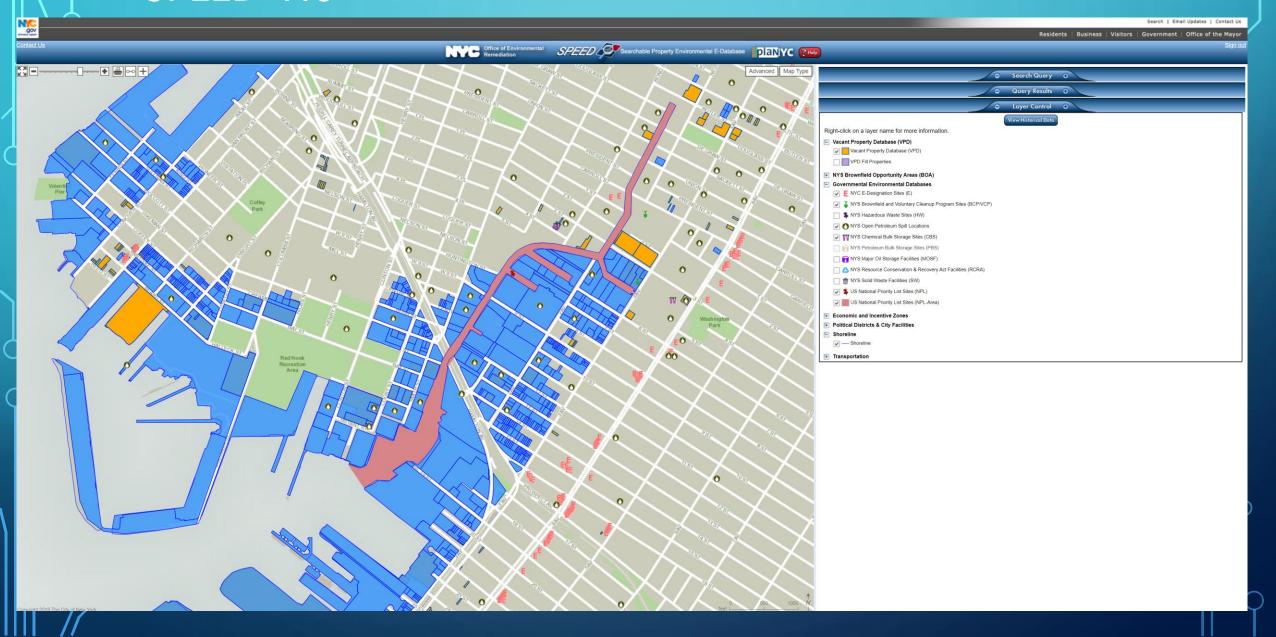

# SPEED 2.0

NYC MAYOR'S OFFICE OF ENVIRONMENTAL REMEDIATION

MAKSIM KLEBAN

IT DIRECTOR

## SPEED 1.0



#### TURN ON LAYERS TO VIEW ENVIRONMENTAL DATA



## PROPERTY SEARCH



# PROPERTY PROFILE

| Property/Tax Lot Profile 1850 JEROME AVENUE |                       |                   | EXPORT <u>♣</u> <u>OPEN IN EF</u>                                     | <u>PIC</u> |  |  |  |
|---------------------------------------------|-----------------------|-------------------|-----------------------------------------------------------------------|------------|--|--|--|
| Bronx Block 2851 Lot 2                      | CD 205 Health Profile |                   | <u>City Council District: 14</u>                                      |            |  |  |  |
|                                             | Property Overview     |                   | Project Overview