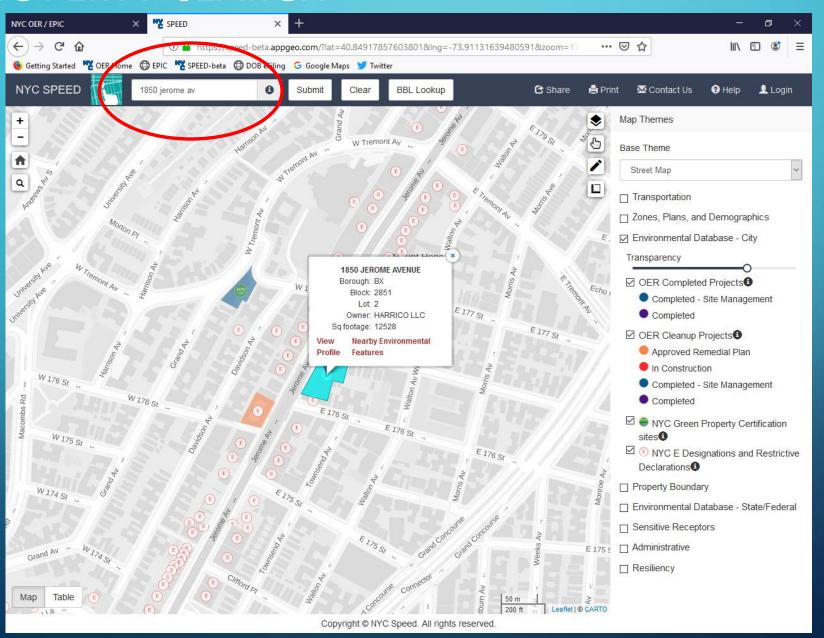

## PROPERTY SEARCH

# PROPERTY PROFILE

| Property/Tax Lot Profile 1850 JEROME AVENUE |                       |                   | EXPORT <u>♣</u> <u>OPEN IN EF</u>                                     | <u>PIC</u> |  |  |  |
|---------------------------------------------|-----------------------|-------------------|-----------------------------------------------------------------------|------------|--|--|--|
| Bronx Block 2851 Lot 2                      | CD 205 Health Profile |                   | <u>City Council District: 14</u>                                      |            |  |  |  |
|                                             | Property Overview     |                   | Project Overview                                                      |            |  |  |  |
| Owner                                       |                       | HARRICO LLC       | OER Numbers 18EH-N388X, 18CVCP0                                       | J83X       |  |  |  |
| Land Use                                    |                       | 11                | Project Class Active                                                  | e (A)      |  |  |  |
| Year Built                                  |                       | 0                 | Project Phase In Construct                                            | ction      |  |  |  |
| Buildings                                   |                       | 4                 | Program NYC Voluntary Cleanup Program, E-Designation/RD - OER Program | oject      |  |  |  |
| Floors                                      |                       | 0                 | Site Area 12528 S                                                     | Sq Ft      |  |  |  |
| Gross Floor Area (estimated)                |                       | 0                 | Additional Lots (0)                                                   |            |  |  |  |
| Residential Units                           |                       | 0                 | Engineering Control                                                   |            |  |  |  |
| Total Number of Units                       |                       | 0                 | Institutional Control                                                 |            |  |  |  |
| Lot Area                                    |                       | 12528 Sq Ft       |                                                                       |            |  |  |  |
| Lot Frontage                                |                       | 231.7 Ft          |                                                                       |            |  |  |  |
| Lot Depth                                   |                       | 120.19 Ft         |                                                                       |            |  |  |  |
| Zoning 1                                    |                       | R7D               |                                                                       |            |  |  |  |
| Zoning 2                                    |                       | <u>R8</u>         |                                                                       |            |  |  |  |
| Commercial Overlay 1                        |                       | <u>C2-4</u>       |                                                                       |            |  |  |  |
| Commercial Overlay 2                        |                       |                   |                                                                       |            |  |  |  |
| Special Purpose District                    |                       | J                 |                                                                       |            |  |  |  |
|                                             | VI                    | EW ENHANCED PR    | OPERTY PROFILE ^                                                      |            |  |  |  |
| Property Designations                       |                       |                   | Administrative Districts                                              |            |  |  |  |
| NYS EN Zone                                 |                       | Yes               | Community District                                                    | <u>205</u> |  |  |  |
| E-Designations                              |                       | E-442             | City Council District                                                 | 14         |  |  |  |
| E-Type                                      |                       | Hazmat, Noise     | State Senate District                                                 | 33         |  |  |  |
| CEQR                                        |                       | 17DCP019X         | State Assembly District                                               | 77         |  |  |  |
| Rezoning Name                               | Jerome                | e Avenue Rezoning |                                                                       | Y 15       |  |  |  |
| Restrictive Declaration Number              |                       | E-442             |                                                                       |            |  |  |  |
| Date of Rezoning                            |                       |                   |                                                                       |            |  |  |  |
| Census Tract                                |                       | 233.01            |                                                                       |            |  |  |  |
| Neighborhood Name (NTA)                     |                       | Mount Hope        |                                                                       |            |  |  |  |
| NYC Industrial Business Zone                |                       | No                |                                                                       |            |  |  |  |
|                                             |                       |                   |                                                                       |            |  |  |  |
|                                             |                       |                   | Property Resiliency                                                   |            |  |  |  |
|                                             |                       |                   |                                                                       |            |  |  |  |