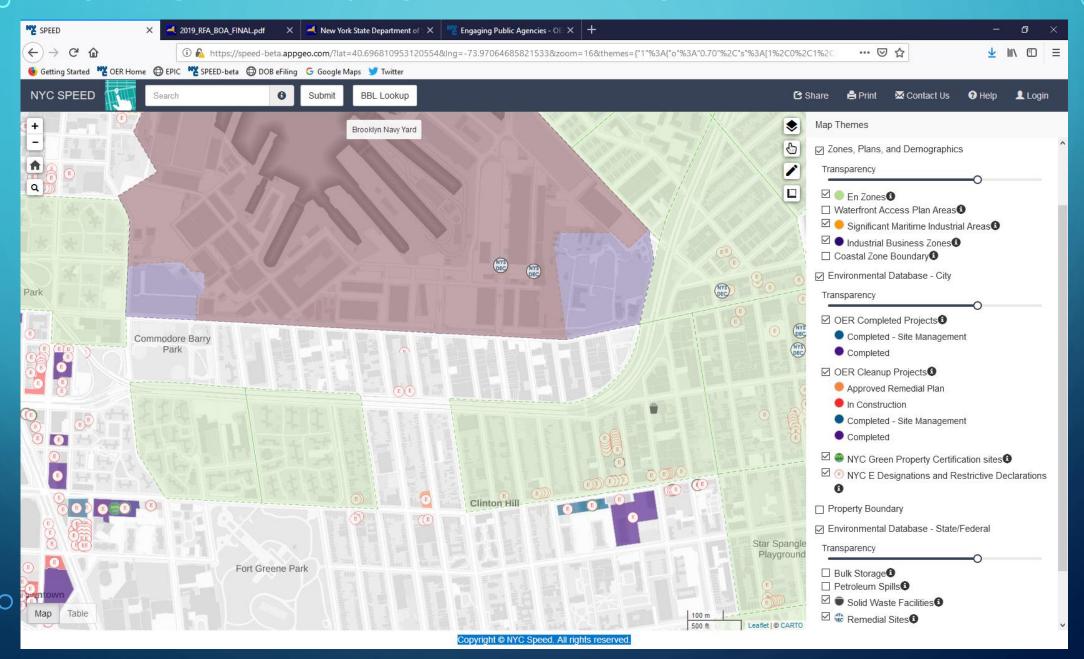

# SPEED 2.0

NYC MAYOR'S OFFICE OF ENVIRONMENTAL REMEDIATION

MAKSIM KLEBAN

IT DIRECTOR

## SPEED 1.0



#### TURN ON LAYERS TO VIEW ENVIRONMENTAL DATA



## PROPERTY SEARCH



# PROPERTY PROFILE

| Property/Tax Lot Profile 1850 JEROME AVENUE |                       |                   | EXPORT <u>♣</u> <u>OPEN IN EF</u>                                     | <u>PIC</u> |  |  |  |
|---------------------------------------------|-----------------------|-------------------|-----------------------------------------------------------------------|------------|--|--|--|
| Bronx Block 2851 Lot 2                      | CD 205 Health Profile |                   | <u>City Council District: 14</u>                                      |            |  |  |  |
|                                             | Property Overview     |                   | Project Overview                                                      |            |  |  |  |
| Owner