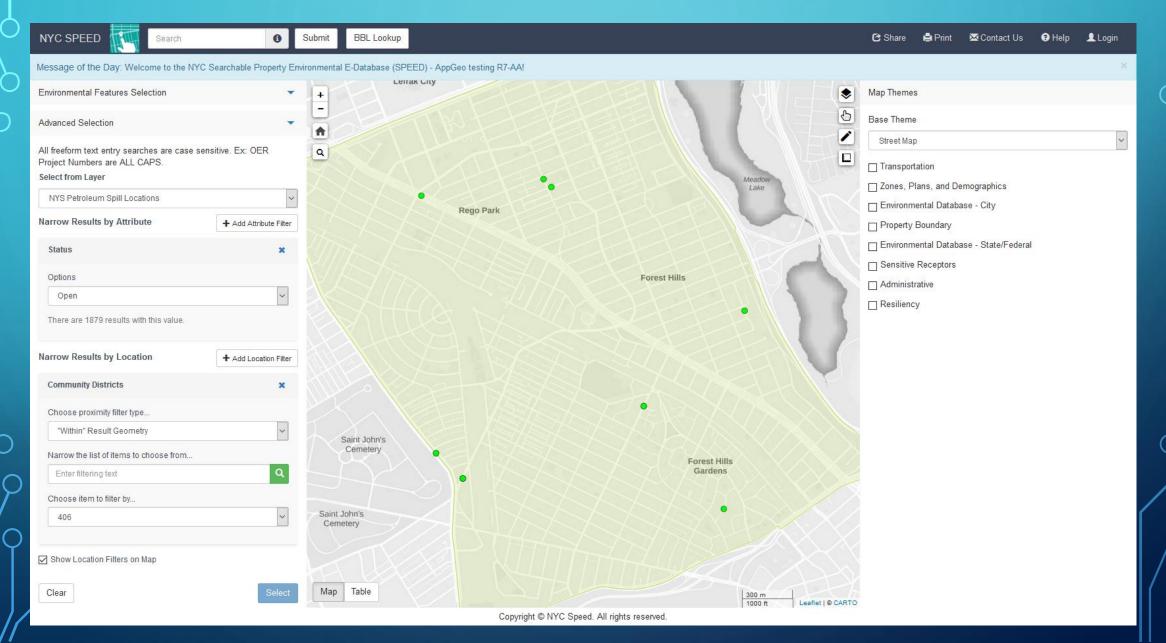

|                          |            |                    |  |
| More Resources                                               | Forder-postal Otto Both horse Const. |                                            |                             |                             |                          |            |                    |  |
| Building Information - BIS Web Property Records - ACRIS Zola | Environmental Site Database Search   |                                            |                             |                             |                          |            |                    |  |

Copyright @ NYC Speed. All rights reserved.

## VIEW ENVIRONMENTAL FEATURES



#### GENERATE CONTACT LIST



# > ADVANCED SEARCH - OPEN SPILLS IN QUEENS CD6



## TABULAR RESULTS - OPEN SPILLS IN QUEENS CD6



#### DADVANCED SEARCH— ACTIVE OER PROJECTS NEAR WETLANDS IN QUEENS OF



# THANK YOU!

Makism Kleban

**IT Director** 

NYC Mayor's Office of Environmental Remediation

mkleban@dep.nyc.gov

www.nyc.gov/oer