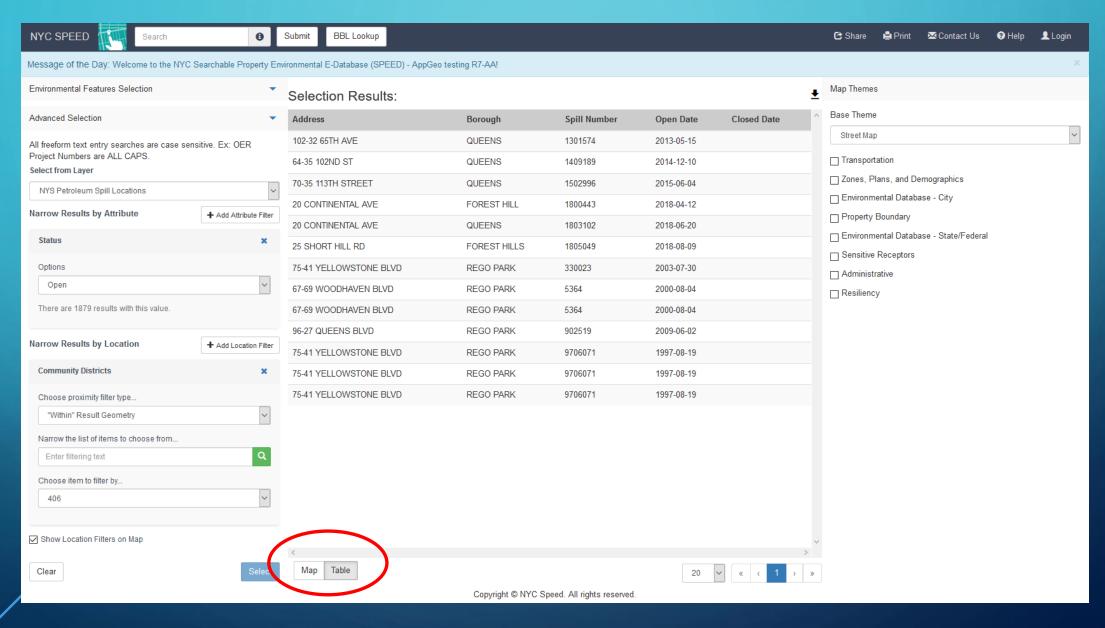

|            |                    |  |
| More Resources                                               | Forder-postal Otto Both horse Const. |                                            |                             |                             |                          |            |                    |  |
| Building Information - BIS Web Property Records - ACRIS Zola | Environmental Site Database Search   |                                            |                             |                             |                          |            |                    |  |

Copyright @ NYC Speed. All rights reserved.

## VIEW ENVIRONMENTAL FEATURES



#### GENERATE CONTACT LIST



# > ADVANCED SEARCH - OPEN SPILLS IN QUEENS CD6



## TABULAR RESULTS - OPEN SPILLS IN QUEENS CD6



#### DADVANCED SEARCH— ACTIVE OER PROJECTS NEAR WETLANDS IN QUEENS OF



# THANK YOU!

Makism Kleban

**IT Director** 

NYC Mayor's Office of Environmental Remediation

mkleban@dep.nyc.gov

www.nyc.gov/oer