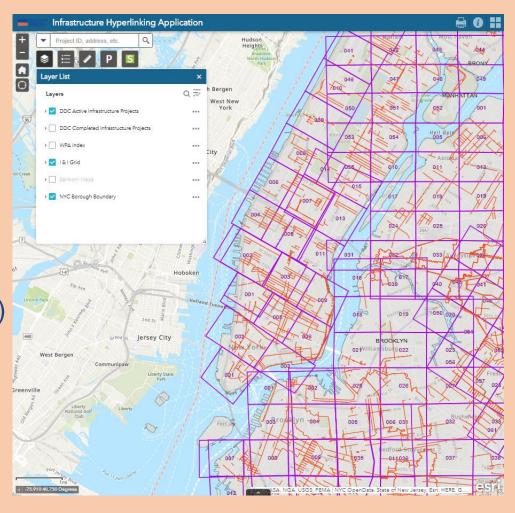

### DDC Infrastructure Hyperlinking

- Active and Completed infrastructure projects
- Link to other maps useful for infrastructure designs (DDM, WPA index, Infiltration & Inflow grid, Sanborn)

#### DDC Infrastructure Hyperlinking

- Active and Completed infrastructure projects
- Link to other maps useful for infrastructure designs (DDM, WPA index, Infiltration & Inflow grid, Sanborn)