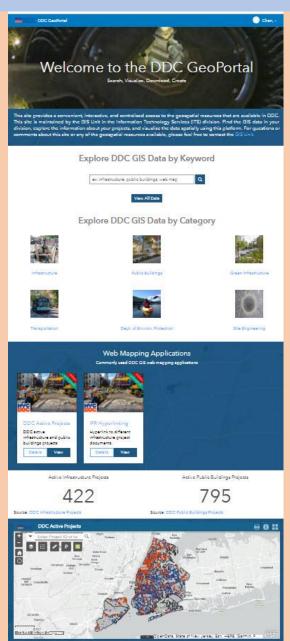

#### DDC GeoPortal

- Integrated Windows Authentication with Federated ArcGIS Server in Azure
- Feature Services, Web Mapping Applications, Project Statistics, Geo News Letters

#### DDC Active Projects

- Active infrastructure and public buildings projects
- Link to other DDC applications (e.g. Benchmark) using Project ID parameter
- Incorporated Street Smart and Pictometry widgets