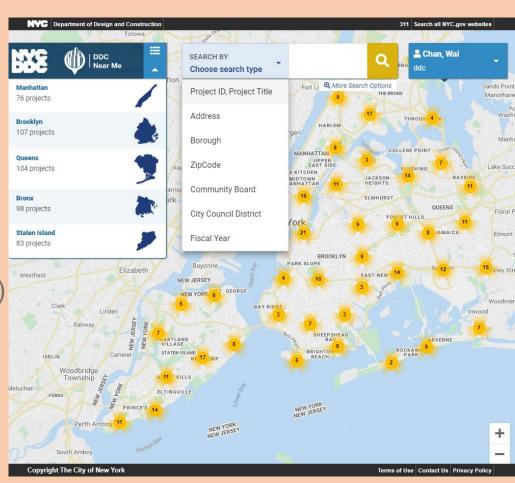

#### DDC Near Me

- Collaboration tool with other utility and/or capital construction agencies
- Provide situational awareness with a centralized access to capital construction projects
- Can be accessed anywhere