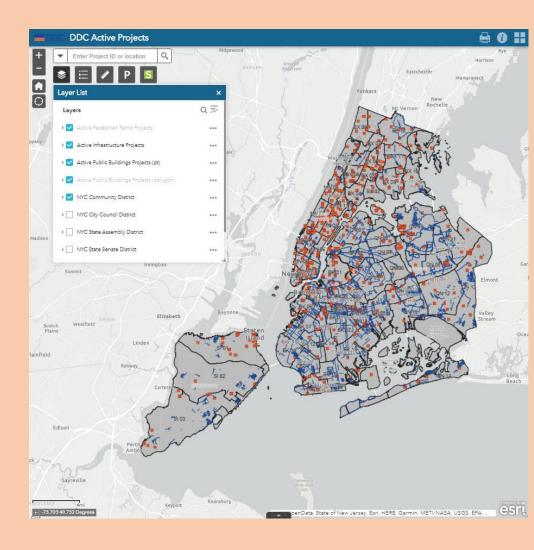

#### DDC Active Projects

- Active infrastructure and public buildings projects
- Link to other DDC applications (e.g. Benchmark) using Project ID parameter
- Incorporated Street Smart and Pictometry widgets