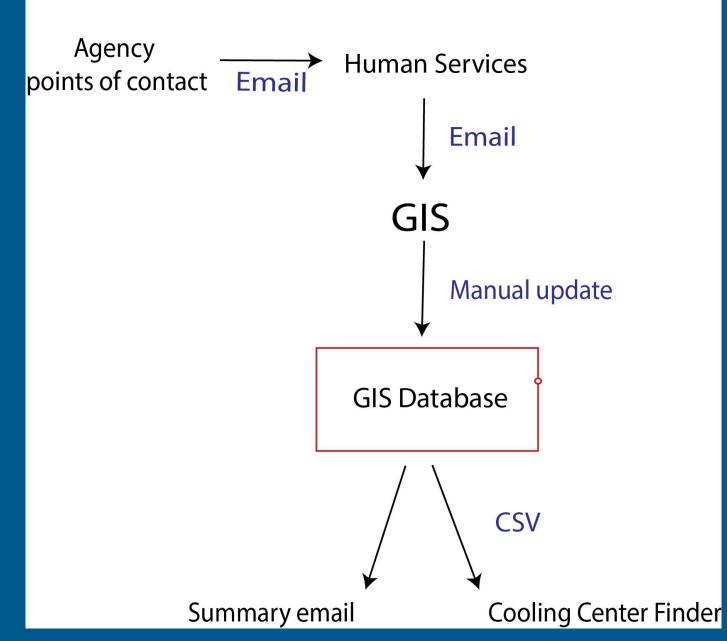

# **Current Workflow**

### Agency points of contact

### Fulcrum form

# Output GIS team

| Tue 7/30/2019 10:39 AM                                     |                   |
|------------------------------------------------------------|-------------------|
|                                                            |                   |
| Success - Cooling Center Data Automation (10:38:32.470758) | 222 July 30 2019) |
| To NYC OEM GIS Data                                        |                   |
| Cc                                                         |                   |

Cooling Center Data Automation post success on 10:38:32.498219163 July 30 2019

https://maps.nyc.gov/oem/cc