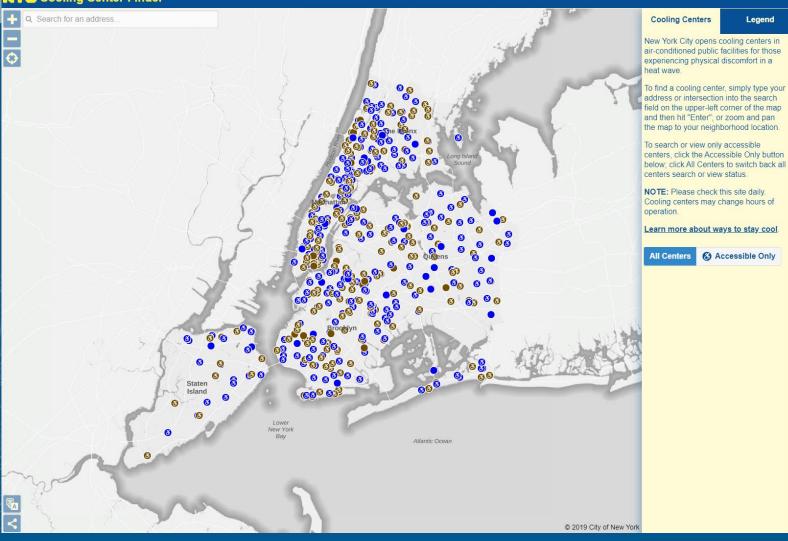

<i>"</i> () |  |



# Workflow

# **Current Workflow**

### Agency points of contact

### Fulcrum form





# Output GIS team

| Tue 7/30/2019 10:39 AM                                     |                   |
|------------------------------------------------------------|-------------------|
|                                                            |                   |
| Success - Cooling Center Data Automation (10:38:32.470758) | 222 July 30 2019) |
| To NYC OEM GIS Data                                        |                   |
| Cc                                                         |                   |

Cooling Center Data Automation post success on 10:38:32.498219163 July 30 2019

https://maps.nyc.gov/oem/cc



# Output Cooling Center Finder

### NYC Cooling Center Finder





# Output ArcGIS Online dashboard for NYCEM



# ArcGIS Collector and Workforce NYCEM Site Visits

| 11:23 AM | Mon Jul 15<br>Cooling Ce                                                                                 | enter Survey 20 | 0190523 | ₹ 100% |
|----------|----------------------------------------------------------------------------------------------------------|-----------------|---------|--------|
|          |                                                                                                          |                 |         |        |
| То       | Do 🕶                                                                                                     |                 |         |        |
| MEDI     | UM PRIORITY