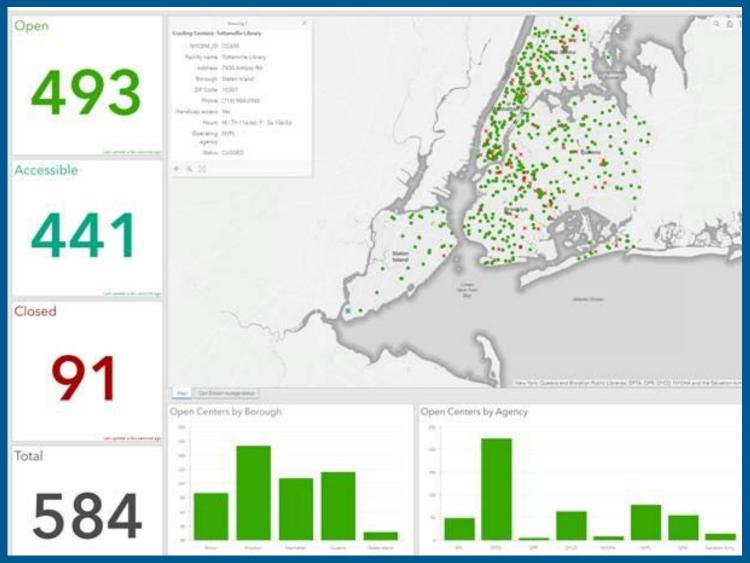

flow**

### Agency points of contact

### Fulcrum form





# Output GIS team

| Tue 7/30/2019 10:39 AM                                     |                   |
|------------------------------------------------------------|-------------------|
|                                                            |                   |
| Success - Cooling Center Data Automation (10:38:32.470758) | 222 July 30 2019) |
| To NYC OEM GIS Data                                        |                   |
| Cc                                                         |                   |

Cooling Center Data Automation post success on 10:38:32.498219163 July 30 2019

https://maps.nyc.gov/oem/cc



# Output Cooling Center Finder

### NYC Cooling Center Finder





# Output ArcGIS Online dashboard for NYCEM



# ArcGIS Collector and Workforce NYCEM Site Visits

| 11:23 AM | Mon Jul 15<br>Cooling Ce                                                                                 | enter Survey 20 | 0190523 | ₹ 100% |
|----------|----------------------------------------------------------------------------------------------------------|-----------------|---------|--------|
|          |                                                                                                          |                 |         |        |
| То       | Do 🕶                                                                                                     |                 |         |        |
| MEDI     | UM PRIORITY