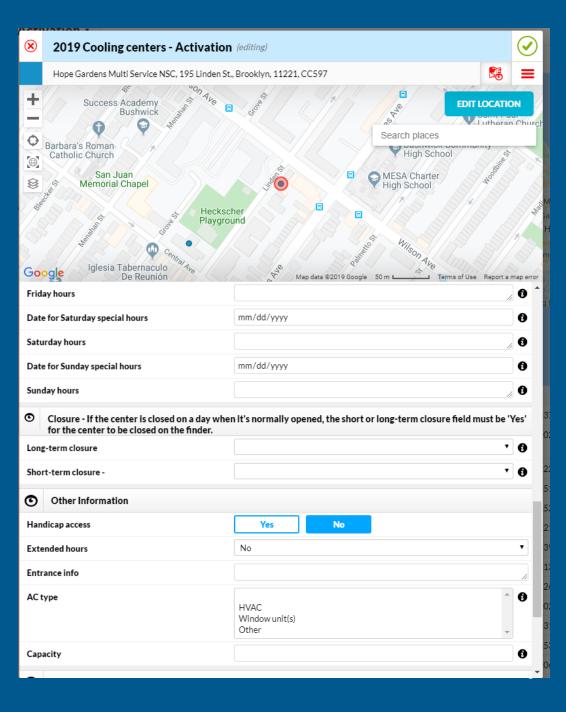

# **Fulcrum** Activation Application

### **Fulcrum** Activation Application

Partner agencies entered changes of cooling center hours at the start and throughout the activation

| ⊙    | Special hours changes by date and day of week - Leave as-is if hours are not changing |              |             |  |
|------|---------------------------------------------------------------------------------------|--------------|-------------|--|
| Regu | ılar hours                                                                            | M - F 9a-5p  | 11          |  |
| Date | * for Monday special hours                                                            | 07/22/2019   | ׇ▼ ð        |  |
| Mon  | day hours                                                                             | CLOSED       | 20          |  |
| Date | * for Tuesday special hours                                                           | 07/23/2019   | 0           |  |
| Tues | day hours                                                                             | <u>2a-3p</u> | . 0         |  |
| Date | * for Wednesday special hours                                                         | 07/24/2019   | 0           |  |
| Wed  | Inesday hours                                                                         | <u>9a-3p</u> | <i>"</i> () |  |