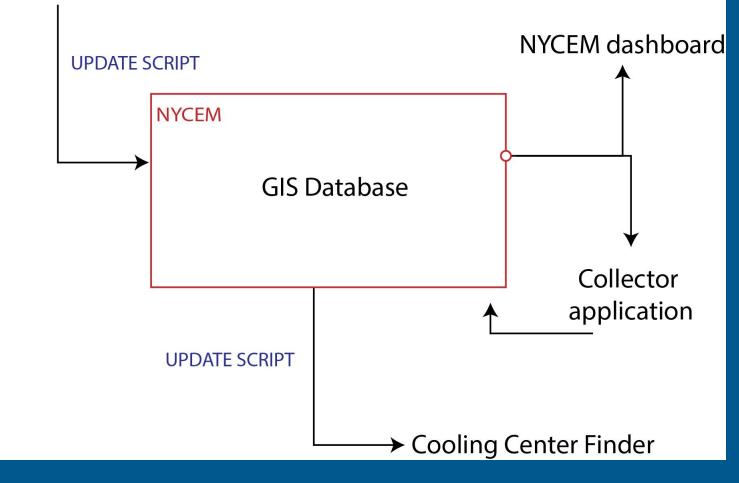

# Output Cooling Center Finder

### NYC Cooling Center Finder

# Output ArcGIS Online dashboard for NYCEM

# ArcGIS Collector and Workforce NYCEM Site Visits

| 11:23 AM | Mon Jul 15<br>Cooling Ce                                                                                 | enter Survey 20 | 0190523 | ₹ 100% |
|----------|----------------------------------------------------------------------------------------------------------|-----------------|---------|--------|
|          |                                                                                                          |                 |         |        |
| То       | Do 🕶                                                                                                     |                 |         |        |
| MEDI     | UM PRIORITY                                                                                              |                 |         |        |
| 0        | Cooling Center Checklist<br>Cooling Centers: Murphy Community Center<br>Medium Priority Due Jun 11, 2019 |                 | •       | ۰      |
|          |                                                                                                          |                 |         |        |
|          |                                                                                                          |                 | ø       |        |
|          |                                                                                                          |                 | •       | *      |
|          |                                                                                                          |                 |         |        |
|          |                                                                                                          |                 | Θ       |        |
|          |                                                                                                          |                 |         |        |
|          |                                                                                                          |                 |         |        |
|          |                                                                                                          |                 |         |        |
|          |                                                                                                          |                 |         | o      |
|          |                                                                                                          | •               |         |        |
|          |                                                                                                          |                 |         |        |
| Sort     | 1 Assignment<br>Updated just now                                                                         | •               |         |        |
|          |                                                                                                          |                 |         |        |