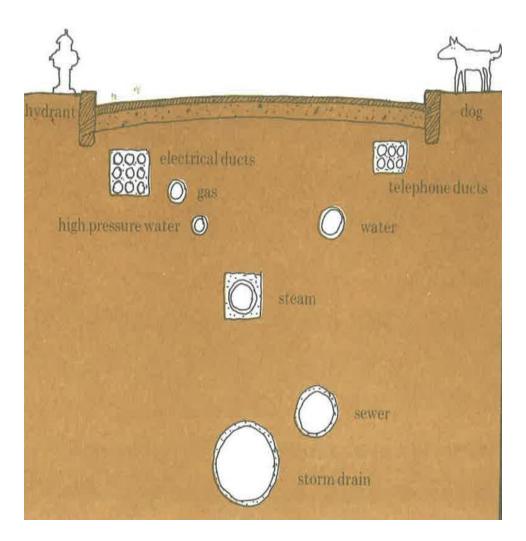

### Project: Underground Infrastructure Data Integration, Inter-Operability and Analysis