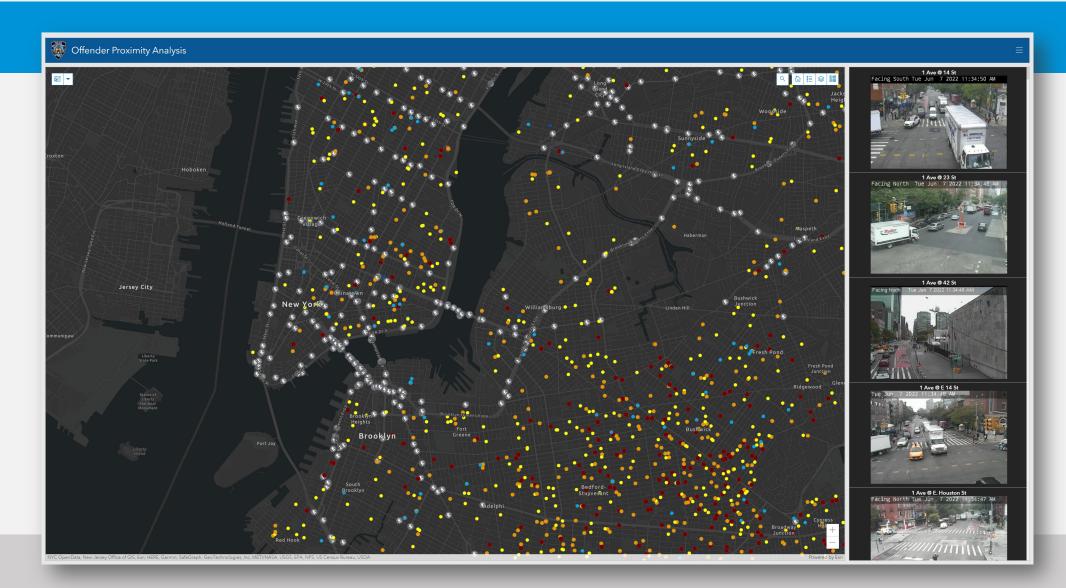

hnologies**



- Advancement of existing Department GIS/spatial related technologies
  - Real-time data feeds Connections to Crime Data Warehouse, GeoEvents Server
  - Domain Awareness System Integration with Esri technologies
  - Geographic Enhancements to NYPD processes (Next-Gen Enrichment, Esri Locators, GIS Enrichment Team)
    - Increased precision for address and location based data
      - Accidents, Complaints, 311 Calls for Service, etc.
    - Decreased number of non-geocoded records within Department-wide databases
      - Internal solutions to locate bad data, instead of default precinct station house location
      - Improves resource allocation, response time, man-power management

## **Crime Prevention & Public Safety Tools**





## Offender Proximity Analysis Application





## **GunTrack – Operations Dashboard**