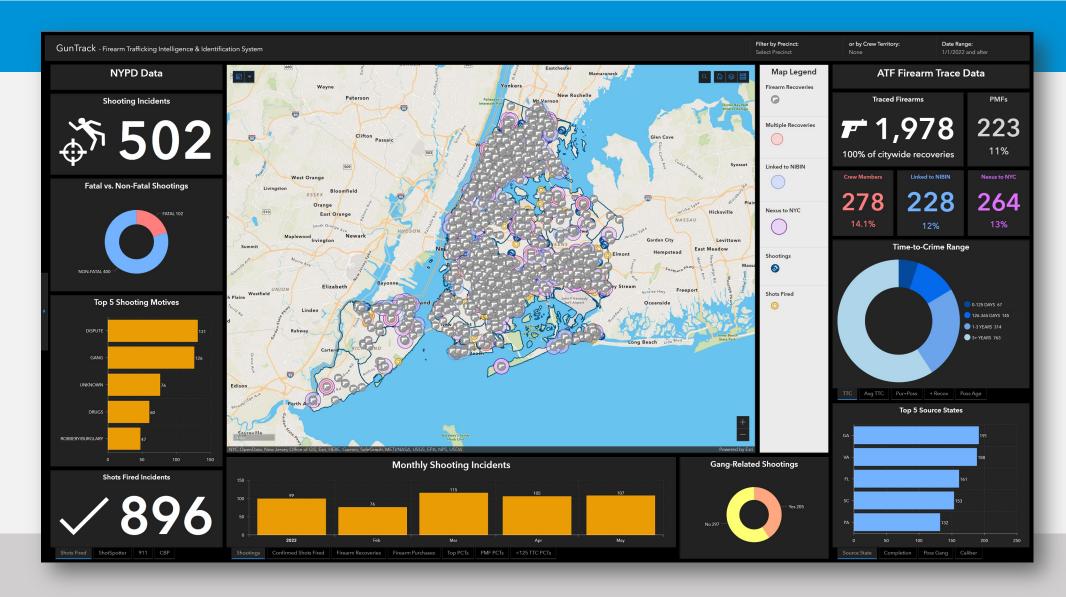

artment GIS/spatial related technologies
  - Real-time data feeds Connections to Crime Data Warehouse, GeoEvents Server
  - Domain Awareness System Integration with Esri technologies
  - Geographic Enhancements to NYPD processes (Next-Gen Enrichment, Esri Locators, GIS Enrichment Team)
    - Increased precision for address and location based data
      - Accidents, Complaints, 311 Calls for Service, etc.
    - Decreased number of non-geocoded records within Department-wide databases
      - Internal solutions to locate bad data, instead of default precinct station house location
      - Improves resource allocation, response time, man-power management

## **Crime Prevention & Public Safety Tools**





## Offender Proximity Analysis Application





## **GunTrack – Operations Dashboard**