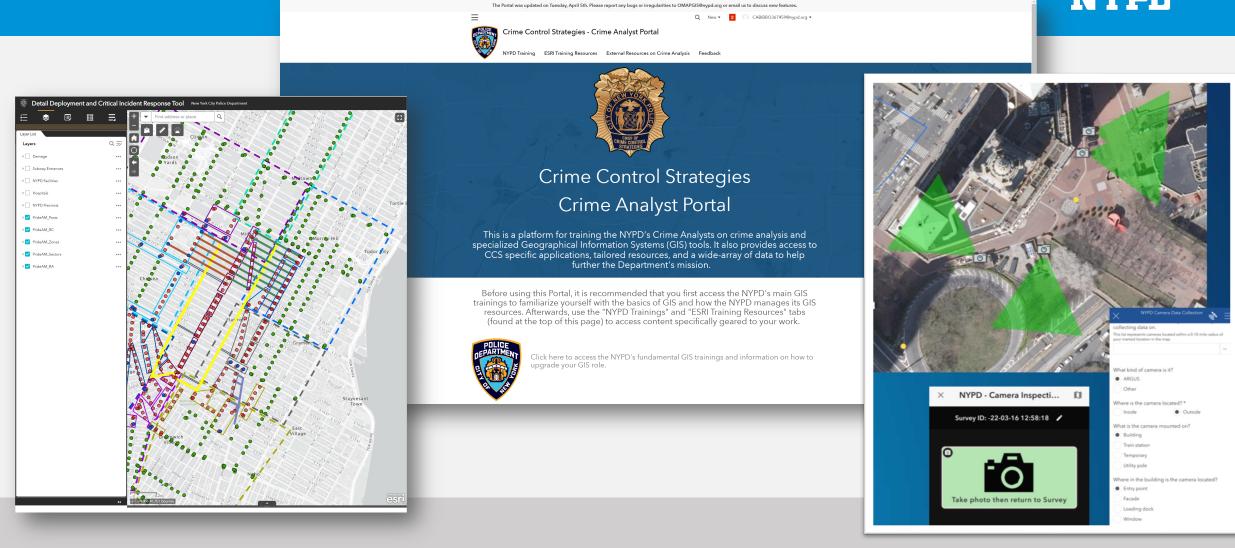

## **NYPD Geospatial Portal**

#### NYPD

- Self-service mapping for all Members of the Service (MOS)
  - Basic viewing and consuming of spatial datasets → development of custom mapping applications
- Standardize mapping and GIS techniques throughout the Department
- Curated, vetted and updated reference authoritative datasets
  - For internal use, as well as to share out to other organizations/departments
  - Live-feed data, connected directly from database to the web-browser

## **Upgrading GIS Technologies**

- Advancement of existing Department GIS/spatial related technologies
  - Real-time data feeds Connections to Crime Data Warehouse, GeoEvents Server
  - Domain Awareness System Integration with Esri technologies
  - Geographic Enhancements to NYPD processes (Next-Gen Enrichment, Esri Locators, GIS Enrichment Team)
    - Increased precision for address and location based data
      - Accidents, Complaints, 311 Calls for Service, etc.
    - Decreased number of non-geocoded records within Department-wide databases
      - Internal solutions to locate bad data, instead of default precinct station house location
      - Improves resource allocation, response time, man-power management